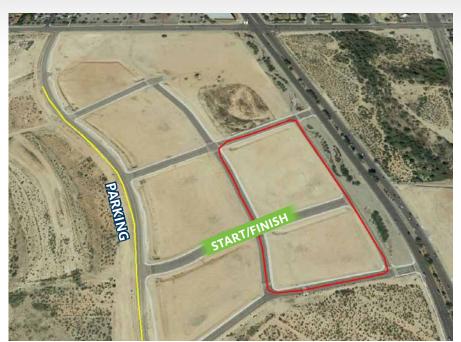

The Tolero Criterium is Moving! This year GST Racing, Tolero Racing, and the UA Cycling Team are combining forces to host a day of races at the UofA Tech Park. This tried and true course will soon become a busy Tech Park so come enjoy racing this venue for possibly the last time. As usual we have received abundant merchandise, gift certificates and CASH from our generous sponsors and local merchants to give away as primes. Don't miss what might be the end of an era. Come race the UA Tech Park with us!